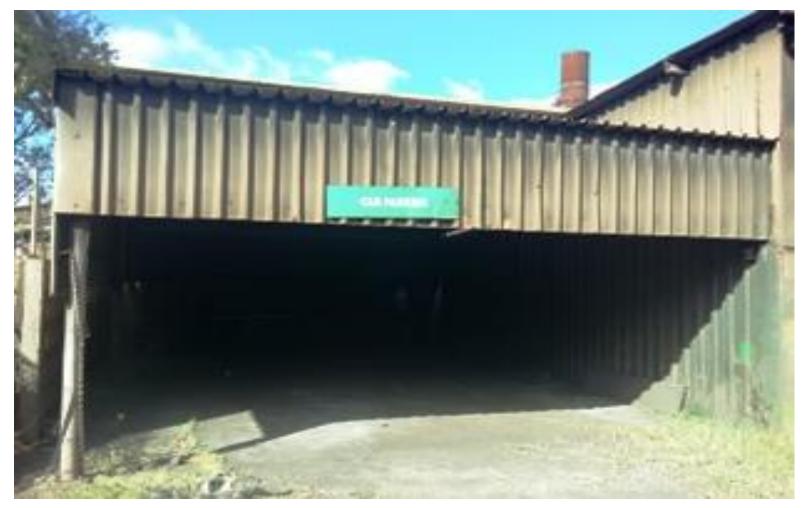

### **Reclamation Yard Store Rooms**

**Highveld Steel** 

#### **Reclamation Yard Store Rooms**

- An all bolted steel structure divided into 4 sections. Inside, each section has its own main barn doors for 3 sections and one single door for the other, with windows on the sides.
- The building is 40 metres long x 8,2 metres wide x 3,6 metres high.
- The building has a 2 car ports attached on one side 8,2 metres deep x 6 metres wide and 2,9 metres high on the lowest side.
- The structure consists of columns, beams, rafters of beams, purlins of channel and is cladded with IBR sheeting.
- The structure will be disassembled and stored on pallets for collection.