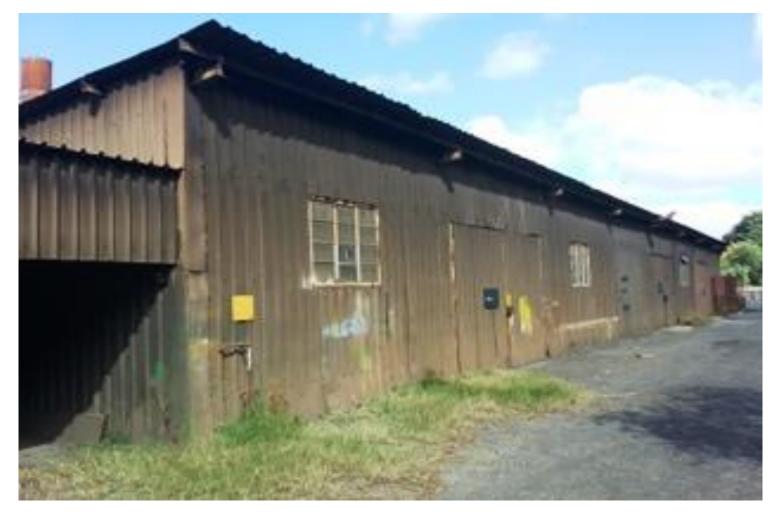

### **Reclamation Yard Store Rooms**

**Highveld Steel** 

#### **Reclamation Yard Store Rooms**

- An all bolted steel structure divided into 4 sections. Inside, each section has its own main barn doors for 3 sections and one single door for the other, with windows on the sides.
- The building is 40 metres long x 8,2 metres wide x 3,6 metres high.
- The building has a 2 car ports attached on one side 8,2 metres deep x 6 metres wide and 2,9 metres high on the lowest side.
- The structure consists of columns, beams, rafters of beams, purlins of channel and is cladded with IBR sheeting.
- The structure will be disassembled and stored on pallets for collection.