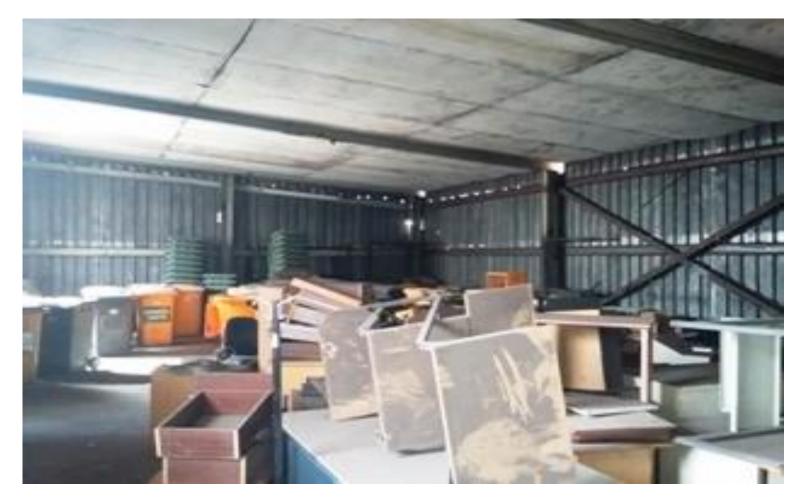

### **Reclamation Yard Store Rooms**

**Highveld Steel** 

#### **Reclamation Yard Store Rooms**

- An all bolted steel structure divided into 4 sections. Inside, each section has its own main barn doors for 3 sections and one single door for the other, with windows on the sides.
- The building is 40 metres long x 8,2 metres wide x 3,6 metres high.
- The building has a 2 car ports attached on one side 8,2 metres deep x 6 metres wide and 2,9 metres high on the lowest side.
- The structure consists of columns, beams, rafters of beams, purlins of channel and is cladded with IBR sheeting.
- The structure will be disassembled and stored on pallets for collection.